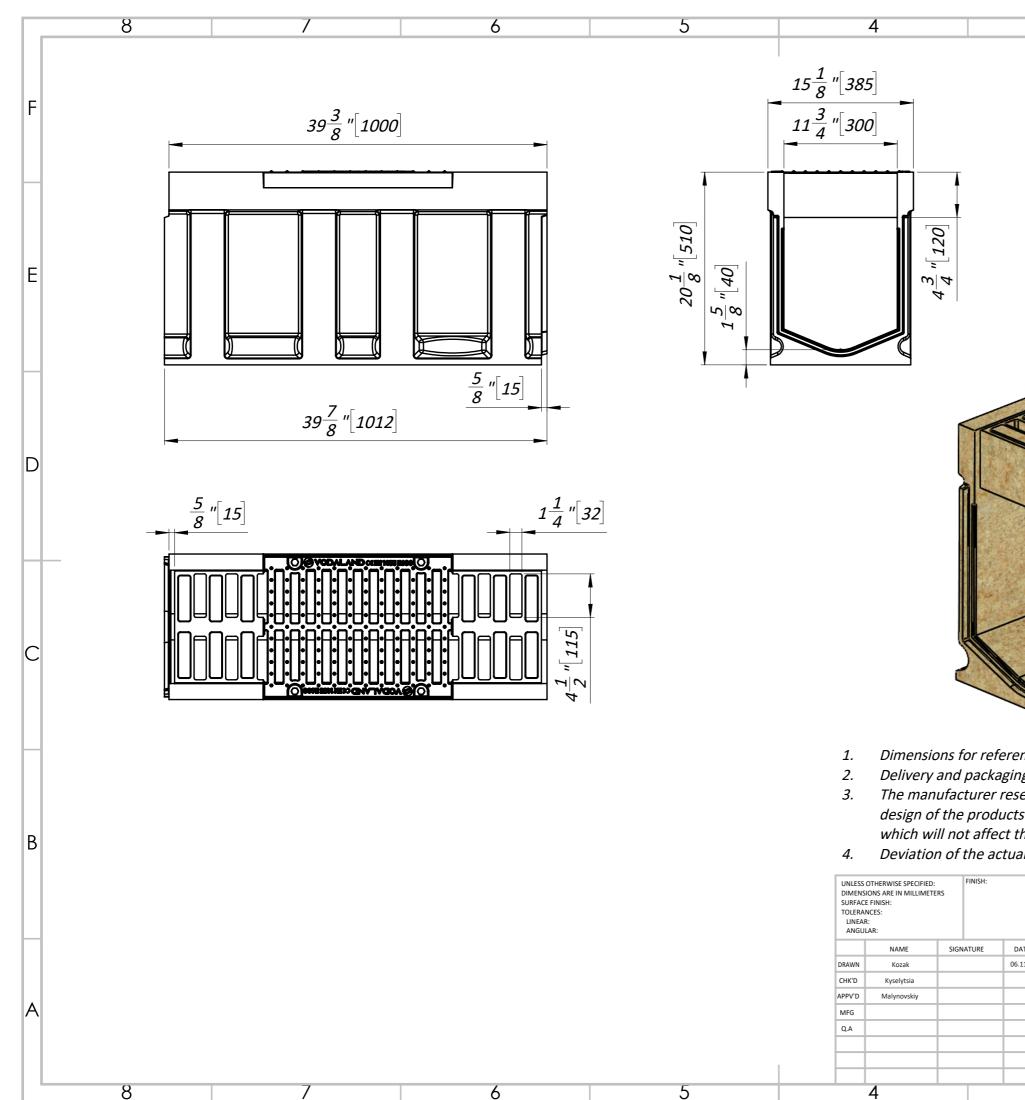

3

- Dimensions for reference, inch [mm]
- which will not affect the quality and properties of the product
- Deviation of the actual weight of the nominal can be up to 10%.

| DIMENS | R:          |      | FINISH: |          |                                                                |  | DEBURF<br>BREAK S<br>EDGES |
|--------|-------------|------|---------|----------|----------------------------------------------------------------|--|----------------------------|
|        | NAME        | SIGN | IATURE  | DATE     |                                                                |  |                            |
| DRAWN  | Kozak       |      |         | 06.11.22 |                                                                |  |                            |
| CHK'D  | Kyselytsia  |      |         |          |                                                                |  |                            |
| APPV'D | Malynovskiy |      |         |          |                                                                |  |                            |
| MFG    |             |      |         |          |                                                                |  |                            |
| Q.A    |             |      |         |          | MATERIAL:                                                      |  |                            |
|        |             |      |         |          | Polymer Concrete, Duct<br>Iron<br>WEIGHT: 334,5 lb / 152.06 kg |  |                            |
|        |             |      |         |          |                                                                |  |                            |
|        | 4           |      |         | 3        |                                                                |  |                            |