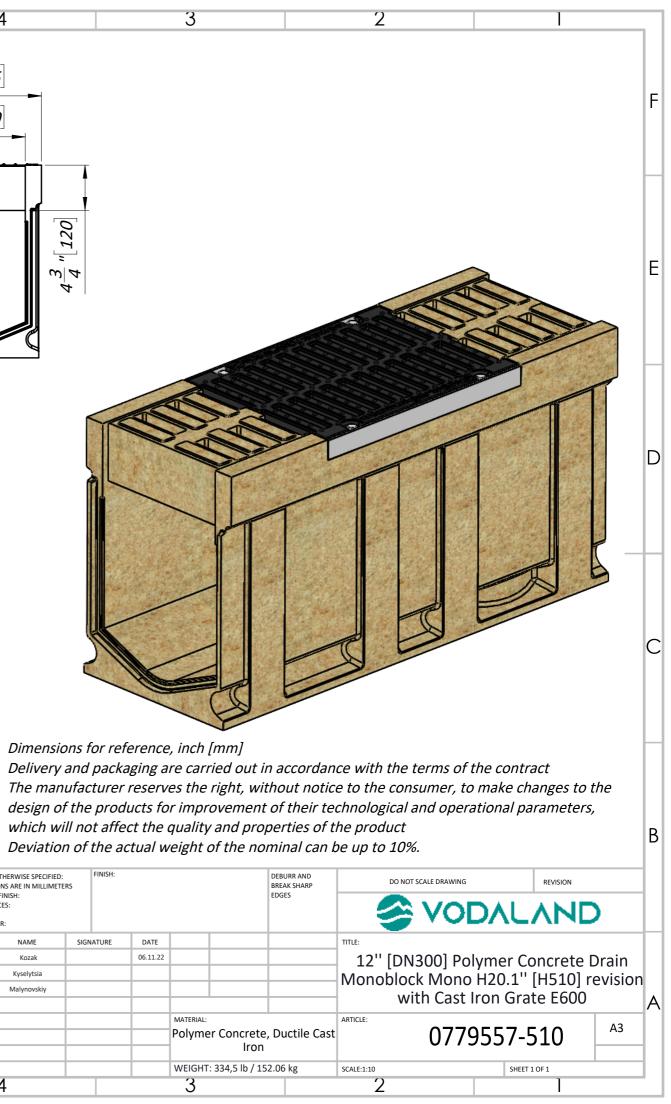

3

- Dimensions for reference, inch [mm]
- which will not affect the quality and properties of the product
- Deviation of the actual weight of the nominal can be up to 10%.

| DIMENS | R:          |      | FINISH: |          |                                                                |  | DEBURF<br>BREAK S<br>EDGES |
|--------|-------------|------|---------|----------|----------------------------------------------------------------|--|----------------------------|
|        | NAME        | SIGN | IATURE  | DATE     |                                                                |  |                            |
| DRAWN  | Kozak       |      |         | 06.11.22 |                                                                |  |                            |
| CHK'D  | Kyselytsia  |      |         |          |                                                                |  |                            |
| APPV'D | Malynovskiy |      |         |          |                                                                |  |                            |
| MFG    |             |      |         |          |                                                                |  |                            |
| Q.A    |             |      |         |          | MATERIAL:                                                      |  |                            |
|        |             |      |         |          | Polymer Concrete, Duct<br>Iron<br>WEIGHT: 334,5 lb / 152.06 kg |  |                            |
|        |             |      |         |          |                                                                |  |                            |
|        | 4           |      |         | 3        |                                                                |  |                            |