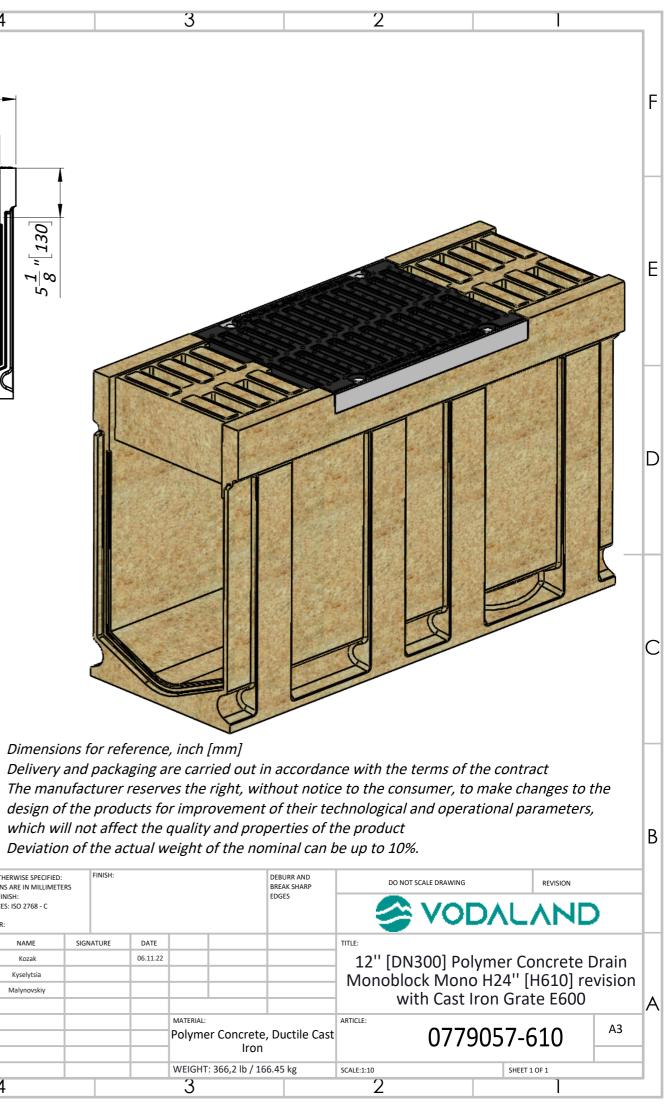

3

- Dimensions for reference, inch [mm]
- which will not affect the quality and properties of the product
- Deviation of the actual weight of the nominal can be up to 10%.

| UNLESS OTHERWISE SPECIFIED:<br>DIMENSIONS ARE IN MILLIMETERS<br>SURFACE FINISH:<br>TOLERANCES: ISO 2768 - C<br>LINEAR:<br>ANGULAR: |             |               | FINISH: |          |                                             |                 | DEBURR<br>BREAK SI<br>EDGES |  |
|------------------------------------------------------------------------------------------------------------------------------------|-------------|---------------|---------|----------|---------------------------------------------|-----------------|-----------------------------|--|
|                                                                                                                                    | NAME        | SIGN          | IATURE  | DATE     |                                             |                 |                             |  |
| DRAWN                                                                                                                              | Kozak       |               |         | 06.11.22 |                                             |                 |                             |  |
| CHK'D                                                                                                                              | Kyselytsia  |               |         |          |                                             |                 |                             |  |
| APPV'D                                                                                                                             | Malynovskiy |               |         |          |                                             |                 |                             |  |
| MFG                                                                                                                                |             |               |         |          |                                             |                 |                             |  |
| Q.A                                                                                                                                |             |               |         |          | MATERIAL:<br>Polymer Concrete, Duct<br>Iron |                 |                             |  |
|                                                                                                                                    |             | WEIGHT: 366,2 |         |          |                                             | : 366,2 lb / 16 | b / 166.45 kg               |  |
|                                                                                                                                    | Λ           | 2             |         |          |                                             |                 |                             |  |