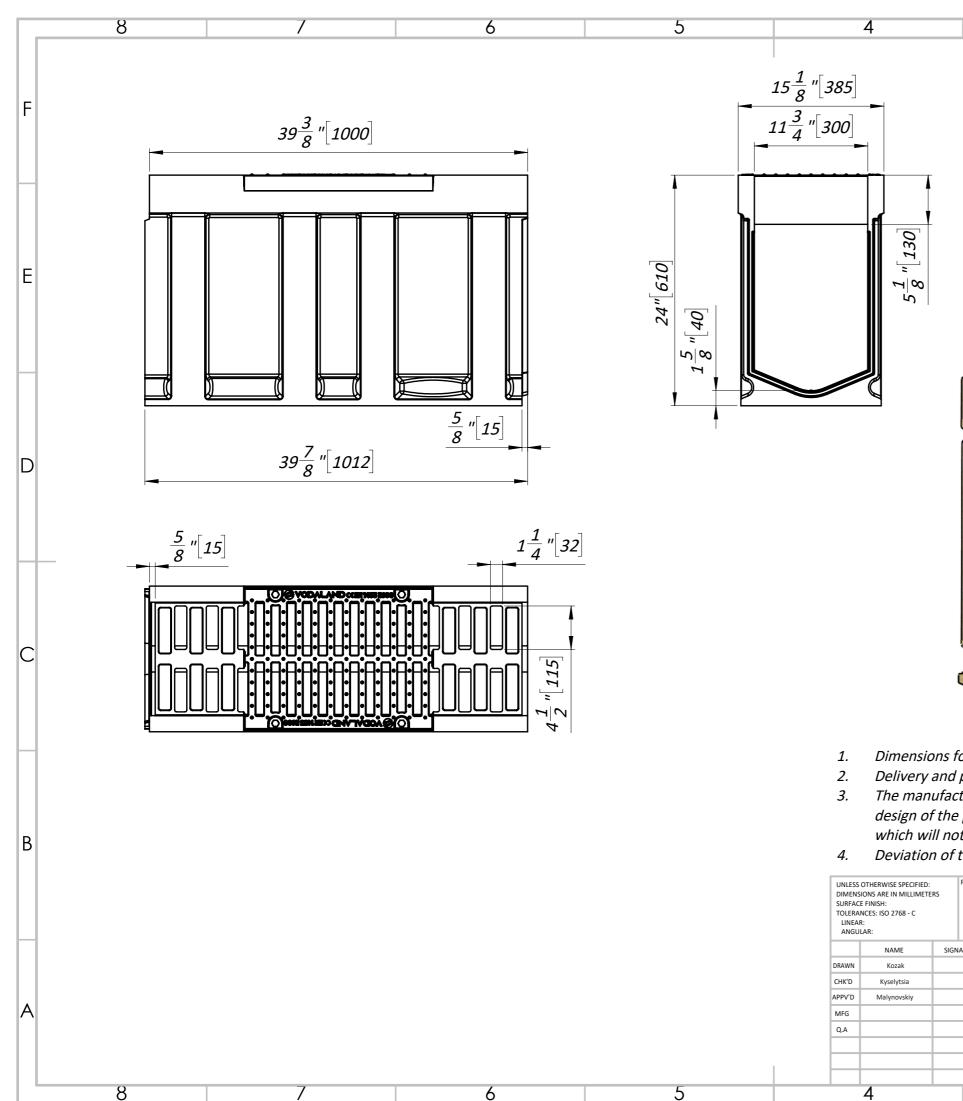

3

- Dimensions for reference, inch [mm]
- which will not affect the quality and properties of the product
- Deviation of the actual weight of the nominal can be up to 10%.

| UNLESS OTHERWISE SPECIFIED:<br>DIMENSIONS ARE IN MILLIMETERS<br>SURFACE FINISH:<br>TOLERANCES: ISO 2768 - C<br>LINEAR:<br>ANGULAR: |             |               | FINISH: |          |                                             |                 | DEBURR<br>BREAK SI<br>EDGES |  |
|------------------------------------------------------------------------------------------------------------------------------------|-------------|---------------|---------|----------|---------------------------------------------|-----------------|-----------------------------|--|
|                                                                                                                                    | NAME        | SIGN          | IATURE  | DATE     |                                             |                 |                             |  |
| DRAWN                                                                                                                              | Kozak       |               |         | 06.11.22 |                                             |                 |                             |  |
| CHK'D                                                                                                                              | Kyselytsia  |               |         |          |                                             |                 |                             |  |
| APPV'D                                                                                                                             | Malynovskiy |               |         |          |                                             |                 |                             |  |
| MFG                                                                                                                                |             |               |         |          |                                             |                 |                             |  |
| Q.A                                                                                                                                |             |               |         |          | MATERIAL:<br>Polymer Concrete, Duct<br>Iron |                 |                             |  |
|                                                                                                                                    |             | WEIGHT: 366,2 |         |          |                                             | : 366,2 lb / 16 | b / 166.45 kg               |  |
|                                                                                                                                    | Λ           | 2             |         |          |                                             |                 |                             |  |